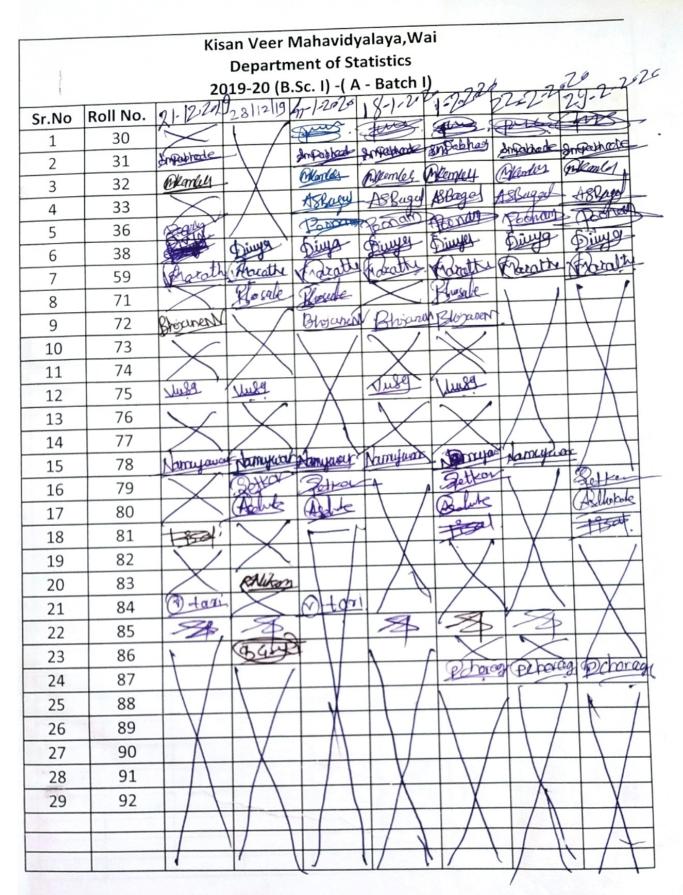

60 students were admitted for the said course.Examination of the said course was conducted along with practical exam of B.Sc. I. Students gained the new knowledge about use of MS-Excel for statistical computation. The supportive staff and the administration of the College and specially Hon. Principal supported a lot.