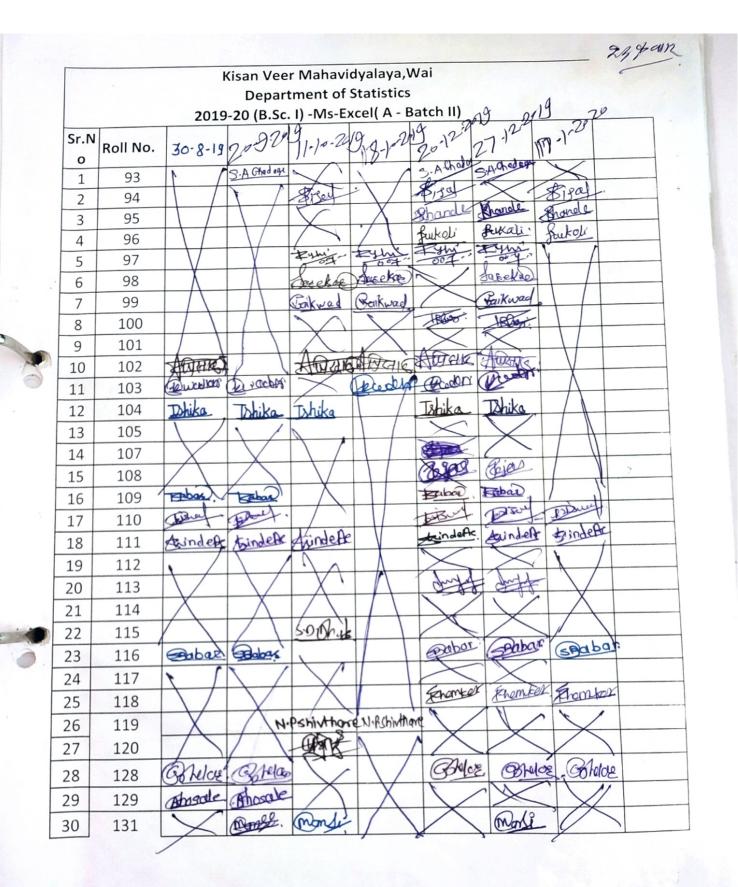

60 students were admitted for the said course.Examination of the said course was conducted along with practical exam of B.Sc. I. Students gained the new knowledge about use of MS-Excel for statistical computation. The supportive staff and the administration of the College and specially Hon. Principal supported a lot.