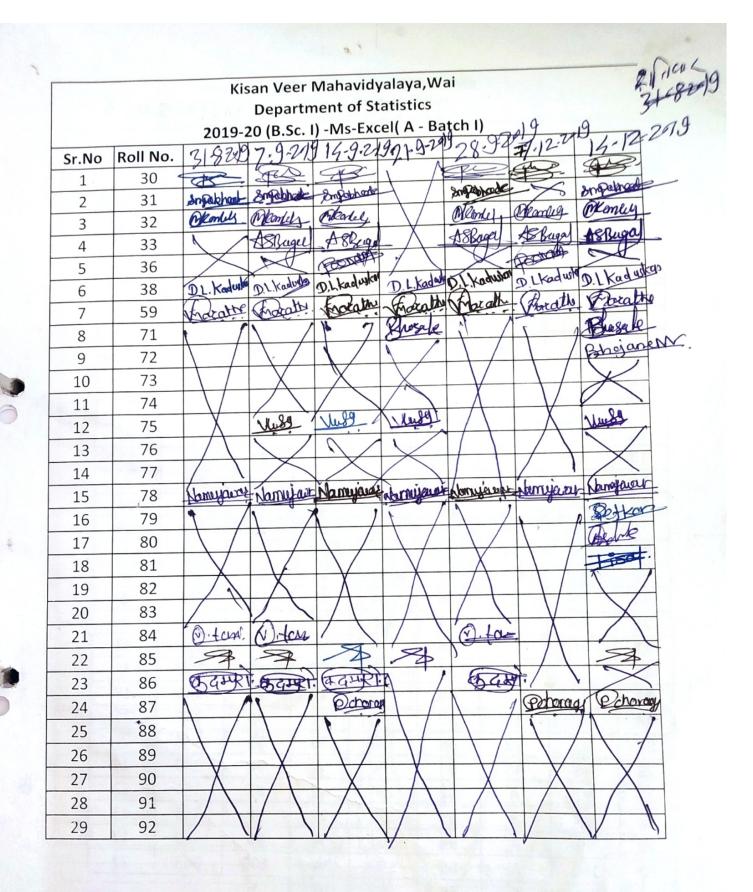

60 students were admitted for the said course.Examination of the said course was conducted along with practical exam of B.Sc. I. Students gained the new knowledge about use of MS-Excel for statistical computation. The supportive staff and the administration of the College and specially Hon. Principal supported a lot.